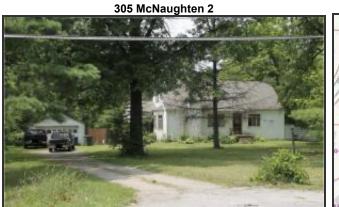

**Property Description:** Price dropped!!!! Great for development! Build a dream home, apartments, condos or keep cape cod home. Lot is very private and partially wooded. 3 +/- acres. Property is secluded and has wild life. The property is rented for \$650 / mo. and shown to qualified buyers. Agent is related to seller. The property backs up to Laurel Canyon and is minutes to everything: freeways, shopping, office, restaurants, etc.! Don't disturb tenants. Zoning is R-1 with Reynoldsburg schools and Columbus taxes. The lot is pretty flat. It is a nice future development piece, perfect for someone looking for an investment or a new home. Seller to participate in 1031 exchange.

## Photos for MLS # 222017054 305 Mcnaughten Road, Columbus, OH 43213