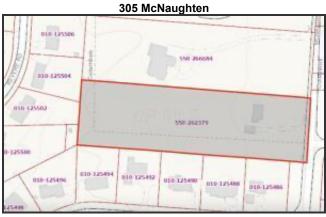

**Property Description:** Price dropped!!!! Great for development! Build a dream home, apartments, condos or keep cape cod home. Lot is very private and partially wooded. 3 +/- acres. Property is secluded and has wild life. The property is rented for \$650 / mo. and shown to qualified buyers. Agent is related to seller. The property backs up to Laurel Canyon and is minutes to everything: freeways, shopping, office, restaurants, etc.! Don't disturb tenants. Zoning is R-1 with Reynoldsburg schools and Columbus taxes. The lot is pretty flat. It is a nice future development piece, perfect for someone looking for an investment or a new home. Seller to participate in 1031 exchange.

## Photos for MLS # 222017054 305 Mcnaughten Road, Columbus, OH 43213