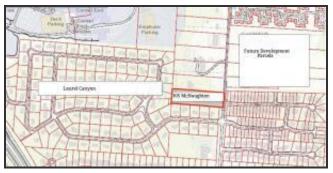

**Property Description:** Price dropped!!!! Great for development! Build a dream home, apartments, condos or keep cape cod home. Lot is very private and partially wooded. 3 +/- acres. Property is secluded and has wild life. The property is rented for \$650 / mo. and shown to qualified buyers. Agent is related to seller. The property backs up to Laurel Canyon and is minutes to everything: freeways, shopping, office, restaurants, etc.! Don't disturb tenants. Zoning is R-1 with Reynoldsburg schools and Columbus taxes. The lot is pretty flat. It is a nice future development piece, perfect for someone looking for an investment or a new home. Seller to participate in 1031 exchange.

## Photos for MLS # 222017054 305 Mcnaughten Road, Columbus, OH 43213